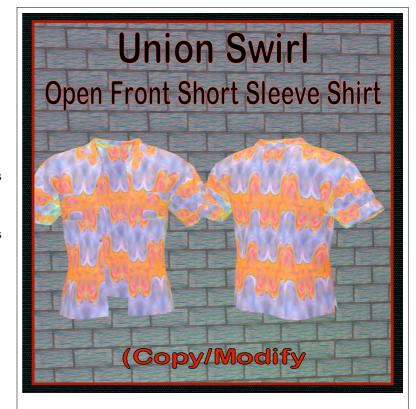

# **Union Swirl, Mens MI Open Front Shirt**

Men's Open Front Shirt For Adin, Onupup, TMP, Belleza Jake, Slink Physique Male from the store Meli Imako. The artwork texture is from "Union, Suns and Moon." The swirl is the smeared artwork into the two colored swirls.

## **FEATURES**

- · ORIGINAL ARTWORK by AJ Leibengeist.
- 7 mesh shirt models.